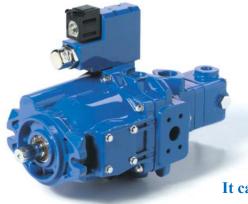

#### 4.3 Fundway PVH series Variable Piston Pump

Ordering Code for standard PVB Pump Size: PVH57,PVH74,PVH98,PVH131

The PVH series piston pump has compact structure, light weight, high efficiency, long life, low noise and variable control way. It is widely used for variable industrial machinery.

It can replace with the Vickers PVH series piston pump.