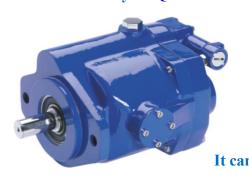

### 4.2 Findway PVQ series Variable Piston Pump

Ordering Code for standard PVB Pump Size: PVQ10,PVQ13,PVQ20,PVQ32

The PVQ series piston pump is middle-pressure swash plate type. It has low noise and smooth, widely used for variable industrial machinery. It can replace with the Vickers PVQ series piston pump.