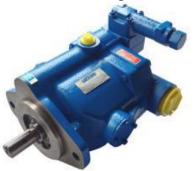

### 4.1 FINDWAY Opened Circuit PVB series Variable Axial Piston Pump

Ordering Code for standard PVB Pump Size: PVB5,PVB6,PVB10,PVB15,PVB20,PVB29

The PVB series light piston pump has low noise,hi efficiency, small size, light weight and long life. It is widely used in variable industrial Machinery.